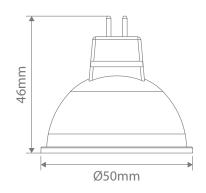

## Diagrams / Additional

| Item No.       | Variant | CCT   |
|----------------|---------|-------|
| KEY-MR16-GLASS | 65100   | 3000K |
|                | 65102   | 5000K |