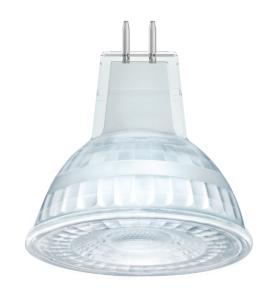

## KEY-MR16 Glass LED Lamp

## Description

4.7W Glass 12V globe, MR16 shape, with a wide beam for better light projection. 3000K Warm White and 5000K White LED options. Direct replacement in size to conventional size halogen MR16 lamps.